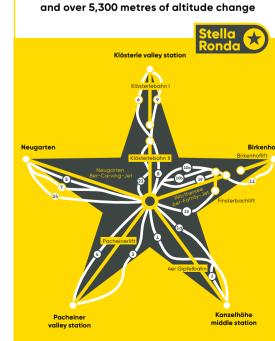

# Stella Ronda -Gerlitzen Alpe

L2 Klösterle-Mittelpunkt trail

360° star-shaped ski tour | without taking your skis off | with 36 kilometres of slopes

The best way to explore Gerlitzen is to complete the **Stella Ronda**. This is a starshaped ski route that covers a large part of the ski resort.

### Ski slopes

| No.        | Name                                | Length  | Level | Stello<br>Rondo |
|------------|-------------------------------------|---------|-------|-----------------|
| 1          | Gipfelabfahrt                       | 3,300 m | •     | *               |
| <b>1</b> a | Panorama slope                      | 3,100 m | •     | *               |
| 2          | Sonnenarena slope                   | 1,600 m | •     | *               |
| 2a         | Moser slope                         | 600 m   | •     |                 |
| 2b         | Race slope "4-All" + time keeping   | 600 m   | •     |                 |
| 3          | Pacheiner slope                     | 1,600 m | •     | *               |
| 4          | Pacheiner family slope              | 1,800 m | •     | *               |
| 5          | Neugarten slope                     | 2,100 m | •     | *               |
| 6          | Klösterle West slope                | 3,500 m | •     | *               |
| 6a         | Steep section bypass Klösterle West | 600 m   | •     |                 |
| 7          | Neugarten hobby race track          | 1,500 m | •     | *               |
| 8          | Klösterle slope II                  | 3,000 m | •     | *               |
| 9          | Klösterle slope I                   | 3,000 m | •     | *               |
| 10a        | Wörtersee family slope              | 1,700 m | •     | *               |
| 10b        | Feuerberg slope                     | 1,500 m | •     | *               |
| 11         | Birkenhof slope                     | 1,500 m | •     | *               |
| 12         | Finsterbach natural snow slope      | 1,000 m | •     |                 |
| 13a, b     | Finsterbach free-ride slopes        | 2,000 m | •     |                 |
| 14         | Lodron Beginners' Area              | 300 m   | •     |                 |
| 15         | Sonnen lift training slopes         | 1,000 m | •     |                 |
| 16a, b     | Klösterle training slopes           | 500 m   | •     |                 |
| 19         | Wörthersee slope                    | 1,500 m | •     | *               |
| 20         | Gegendtaler slope                   | 1,700 m | •     |                 |
| 21         | Kanonenrohr slope                   | 1,800 m | •     | *               |
| 24         | Neugarten Speed slope               | 1,800 m | •     | *               |
| 25         | Ossiacher See slope                 | 1,000 m | •     | *               |

### Ski routes

13 Finsterbach ski route

23 Ski paths Kanzelhöhe

| 10        | boderisdori valley descerit             | 7,000 111 | • |  |  |  |  |
|-----------|-----------------------------------------|-----------|---|--|--|--|--|
| 22        | Rock'n'Roll                             | 1,400 m   | • |  |  |  |  |
| 28        | Stifterboden ski route                  | 3,500 m   | • |  |  |  |  |
| Ski paths |                                         |           |   |  |  |  |  |
| 17        | Ski path Pöllingerbahn – Pacheiner lift | 500 m     | • |  |  |  |  |