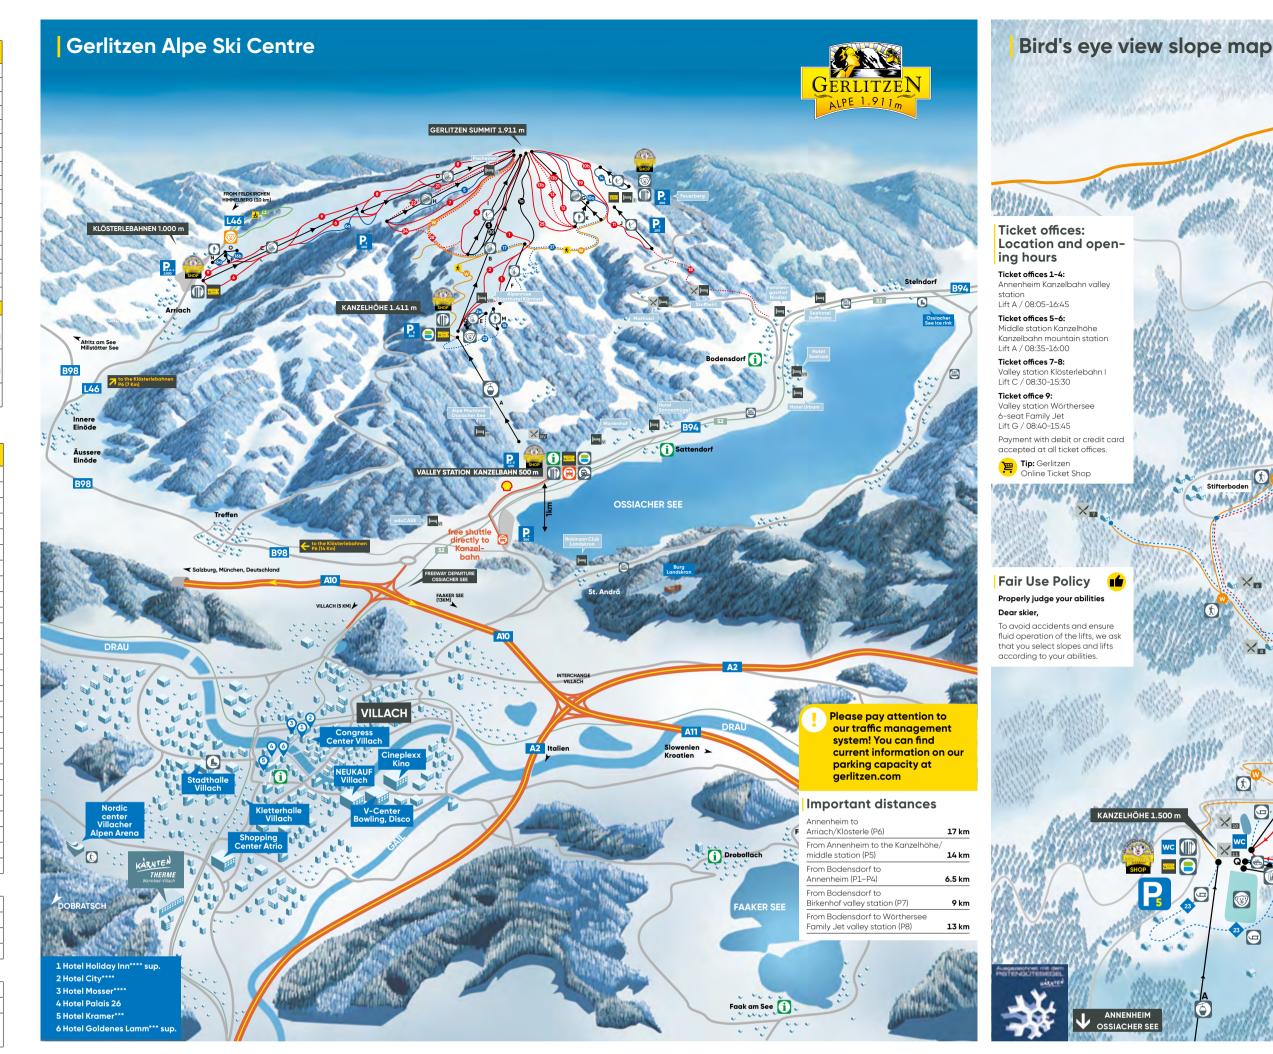

Ticket office Klösterlebahn: 08:30 to 15:30 Licket office Kanzelbahn valley station: 08:05 to 16:45 Ticket office opening hours

Subject to changes due to weather conditions. Klösterlebahn cable cars: 08:30-12:50 Kanzelbahn cable car: 08:15-17:00

> Friday 3 December 2021 to Sunday 3 April 2022 **2021/2022**

Operating hours winter season